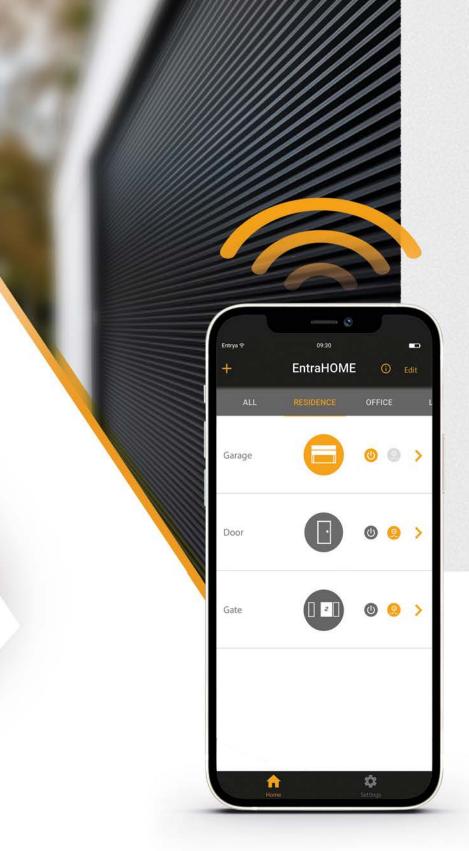

## Housing

Are you on holiday and want to let your cleaner in? This is possible with EntraHOME! The EntraHOME app grants access to people on specific days and within specified time zones. Each time of arrival and departure appears in the clearly organised event log. Are you not sure whether your garage door is closed? You can also this at a glance in the user-friendly EntraHOME app.

EntraHOME can be applied to any door and access and then tailored precisely to each employee. In this way, only those who are authorised to do so can access the management car park.

You can quickly access the clearly organised event log or block/unblock your users from any location around the world.