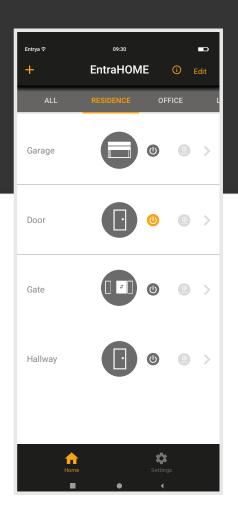

## Housing

Are you on holiday and want to let your cleaner in? This is possible with EntraHOME! The EntraHOME app grants access to people on specific days and within specified time zones. Each time of arrival and departure appears in the clearly organised event log. Are you not sure whether your garage door is closed? You can also this at a glance in the user-friendly EntraHOME app.

EntraHOME can be applied to any door and access and then tailored precisely to each employee. In this way, only those who are authorised to do so can access the management car park.

You can quickly access the clearly organised event log or block/unblock your users from any location around the world.