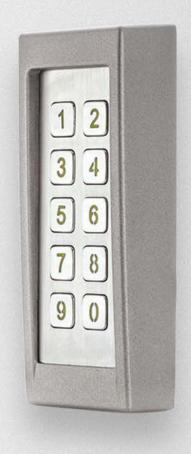

# EntraHOME kit with Cifero keypad

Smart Home Control

Cifero flush mount keypad

Cifero keypad

Download the app and follow the instructions in the App.

www.entrya.com