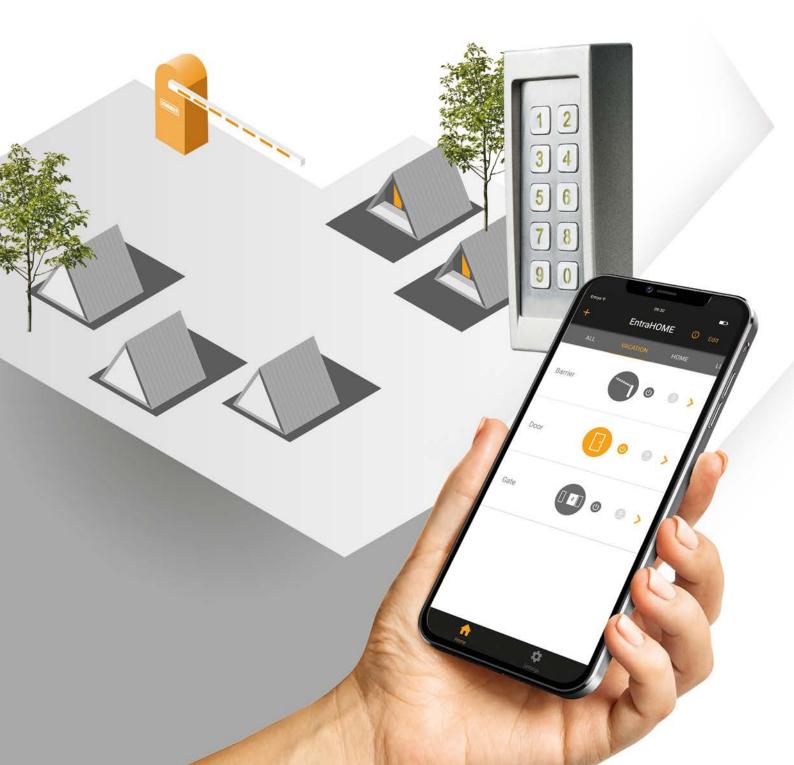

### **Tourism**

EntraHOME offers simple and flexible access control for holiday park managers. After all, what is the value of a lock if keys or badges are left lying around and are therefore available to unwanted visitors? With EntraHOME, you can rule out any misuse and control periodic access anytime, anywhere.

The EntraHOME app's user interface is easy to use and allows you to remotely manage multiple holiday parks from your smartphone. Within the holiday park you can also make certain facilities accessible or block them for certain guests. EntraHOME itself keeps an event log that records everything in a clearly organised manner.