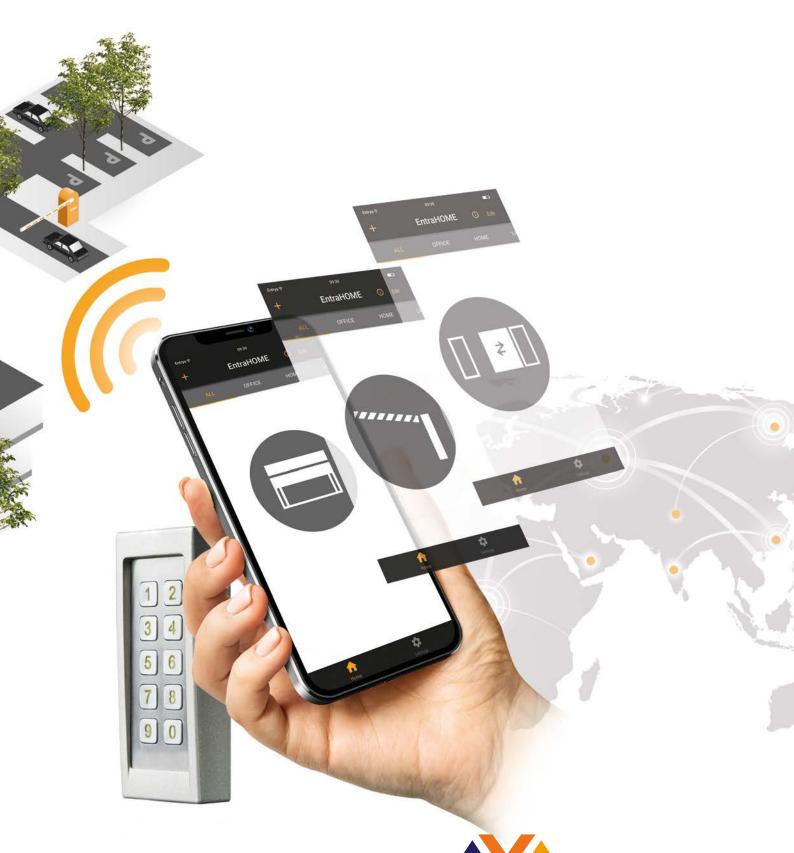

# Useful for more than one purpose

EntraHOME offers interesting possibilities for different areas of application. Whether you run a nursery, office or holiday home, EntraHOME gives you full control over every access at any time.

## **Business & Industry**

The EntraHOME app contains everything you need to provide your company with excellent access control. You control who goes in and out of your company all over the world.

Within your company, you can make certain rooms, departments or floors accessible or closed to certain groups or employees.

# **Parking lot**

Do you manage a company car park exclusively for your employees? Or do you own a car park on the grounds of co-ownership and only want to grant access to the residents?

EntraHOME allows you to prevent strangers or unauthorised people from parking on your car park. You decide who can park in your car park. Receive notifications on your smartphone from every parking customer and know exactly how long the car has been in your car park.