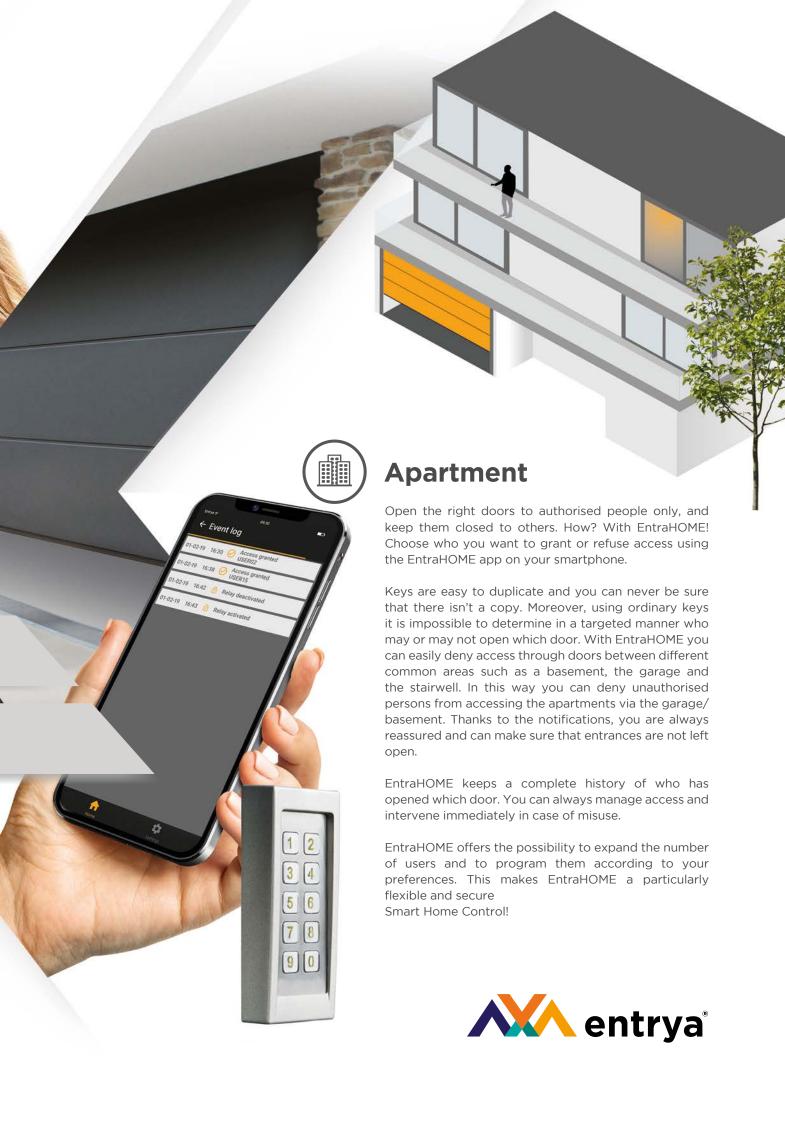

## Housing

Are you on holiday and want to let your cleaner in? This is possible with EntraHOME! The EntraHOME app grants access to people on specific days and within specified time zones. Each time of arrival and departure appears in the clearly organised event log. Are you not sure whether your garage door is closed? You can also this at a glance in the user-friendly EntraHOME app.

EntraHOME can be applied to any door and access and then tailored precisely to each employee. In this way, only those who are authorised to do so can access the management car park.

You can quickly access the clearly organised event log or block/unblock your users from any location around the world.