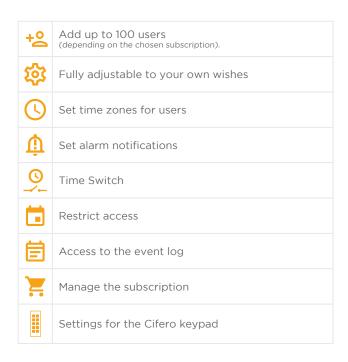

#### Functions for administrator(s)

## Add up to 5, 10\* or 100\* users

You can add up to 100 users with the EntraHOME PRO subscription! Each user has access based on the individually assigned rights. That means that as an administrator, you always retain full control of the access granted and the various EntraHOME controllers.