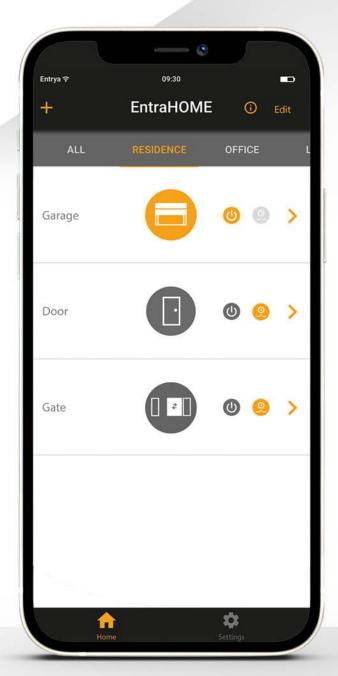

All your access under control!

Control your access and devices worldwide with EntraHOME on your smartphone!

## Housing

Are you on holiday and want to let your cleaner in? This is possible with EntraHOME! The EntraHOME app grants access to people on specific days and within specified time zones. Each time of arrival and departure appears in the clearly organised event log. Are you not sure whether your garage door is closed? You can also this at a glance in the user-friendly EntraHOME app.

EntraHOME can be applied to any door and access and then tailored precisely to each employee. In this way, only those who are authorised to do so can access the management car park.

You can quickly access the clearly organised event log or block/unblock your users from any location around the world.