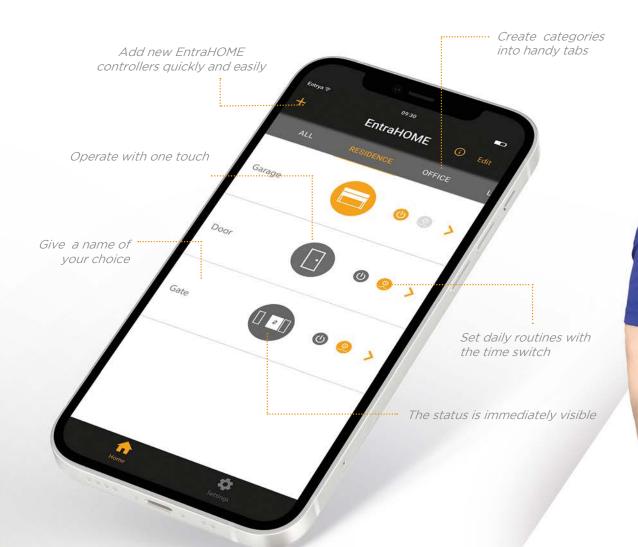

#### Simple operation

The user-friendly step-by-step configuration makes it easy for everyone to install this app. After installation, the app starts automatically. From any living room and with just one touch in the app you can easily control your heating, lighting and electrical appliances.

## **Easy to install**

- Install the controller in your home, business or apartment.
- 2 Download and install the EntraHOME app on your smartphone

#### **Features**

The EntraHOME profiles 'administrator' and 'user' differ according to their functions. In the administrator environment of the software, the administrator determines the settings for each user individually.

## Add up to 5, 10\* or 100\* users

You can add up to 100 users with the EntraHOME PRO subscription! Each user has access based on the individually assigned rights. That means that as an administrator, you always retain full control of the access granted and the various EntraHOME controllers.