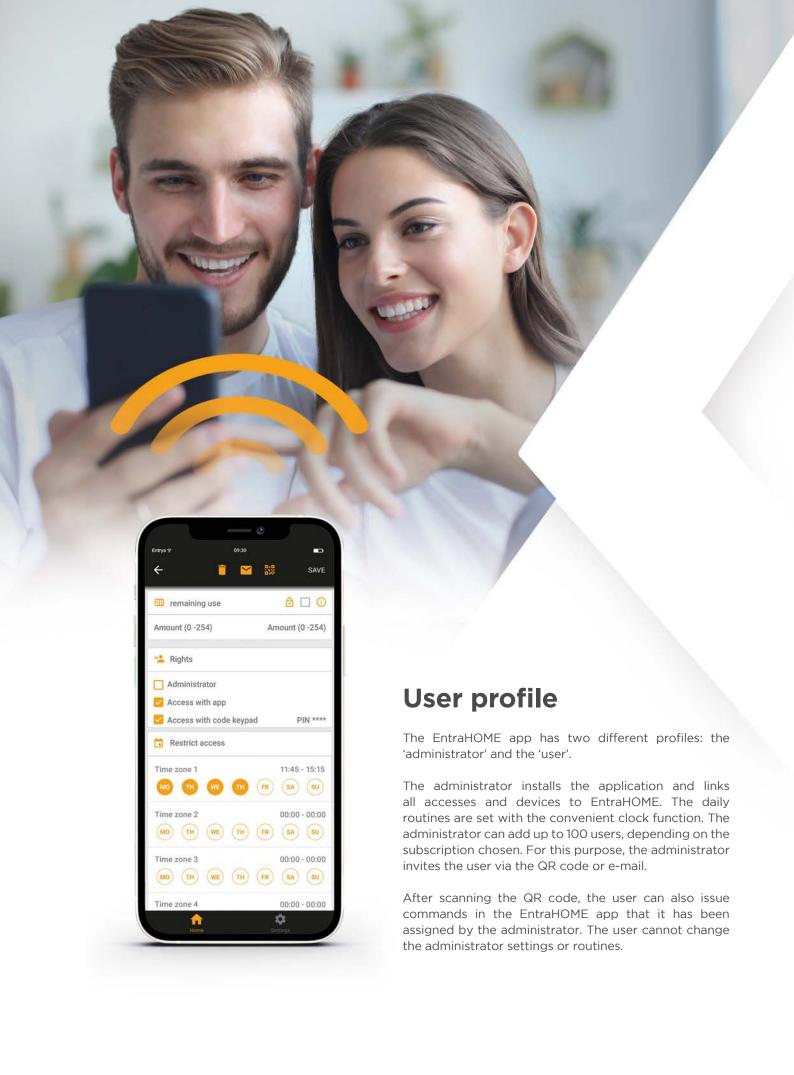

#### **Features**

The EntraHOME profiles 'administrator' and 'user' differ according to their functions. In the administrator environment of the software, the administrator determines the settings for each user individually.

## Add up to 5, 10\* or 100\* users

You can add up to 100 users with the EntraHOME PRO subscription! Each user has access based on the individually assigned rights. That means that as an administrator, you always retain full control of the access granted and the various EntraHOME controllers.