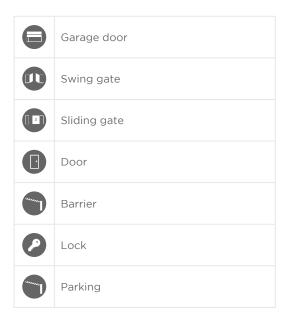

## **Business & Industry**

The EntraHOME app contains everything you need to provide your company with excellent access control. You control who goes in and out of your company all over the world.

Within your company, you can make certain rooms, departments or floors accessible or closed to certain groups or employees.

EntraHOME can be applied to any door and access and then tailored precisely to each employee. In this way, only those who are authorised to do so can access the management car park.

You can quickly access the clearly organised event log or block/unblock your users from any location around the world.