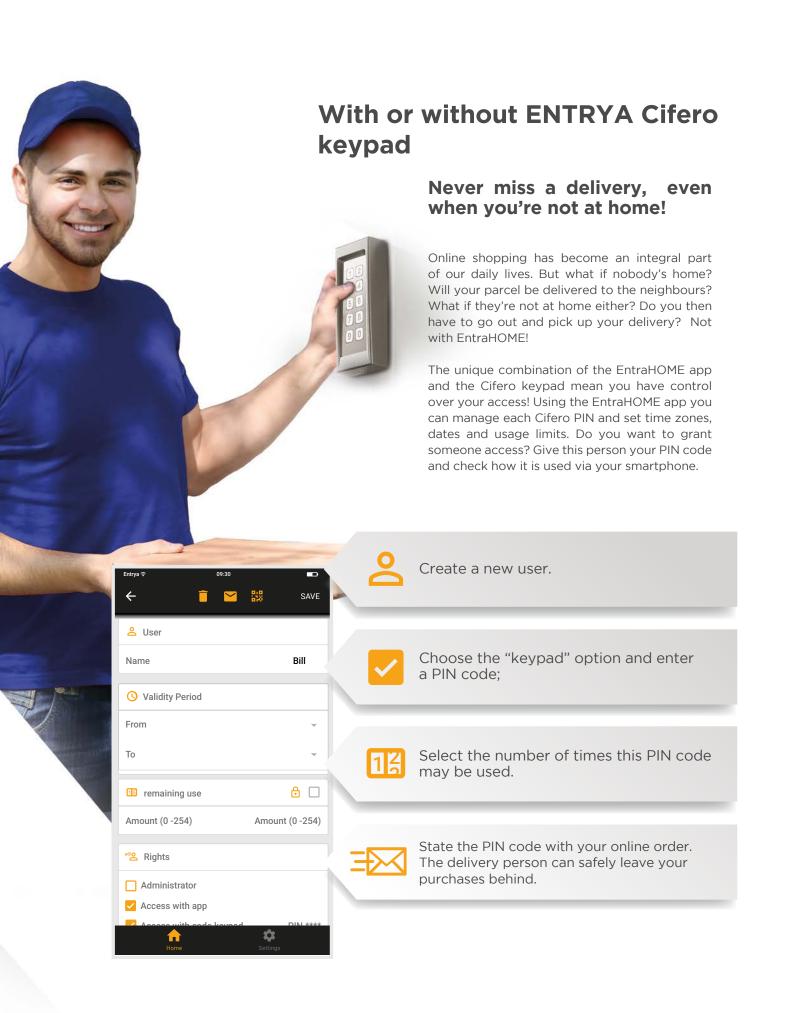

#### **How does it work? Simple!**

Install the EntraHOME app on your smartphone. As an administrator, you can easily add persons you wish to grant access to. EntraHOME creates a unique QR code for each new user. The administrator invites new users via this QR code or e-mail.

No worries! The user-friendly step-by-step configuration makes it easy for anyone to install this EntraHOME app. After installing the EntraHOME app, the user can also issue commands that it has been assigned by the administrator.