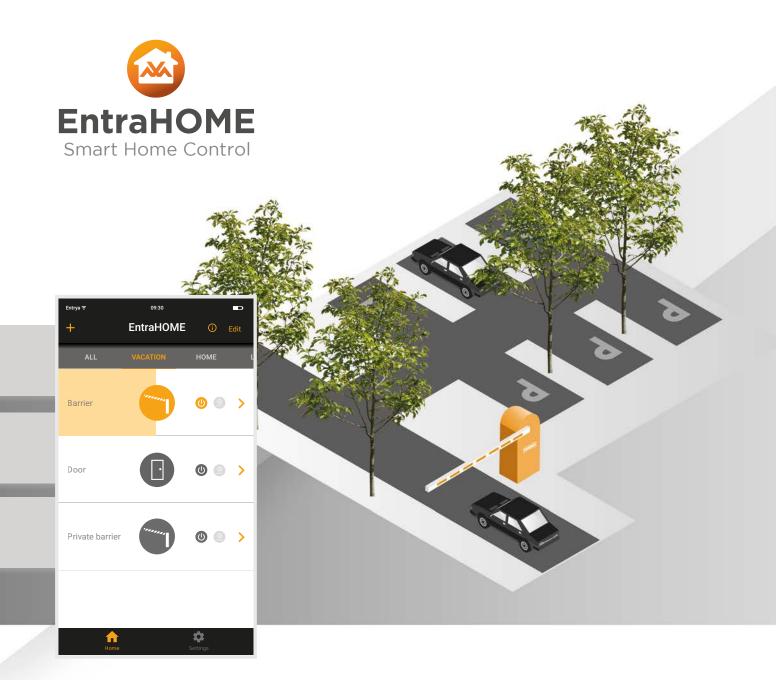

All your access under control!

Control your access and devices worldwide with EntraHOME on your smartphone!

# **Parking lot**

Do you manage a company car park exclusively for your employees? Or do you own a car park on the grounds of co-ownership and only want to grant access to the residents?

EntraHOME allows you to prevent strangers or unauthorised people from parking on your car park. You decide who can park in your car park. Receive notifications on your smartphone from every parking customer and know exactly how long the car has been in your car park.