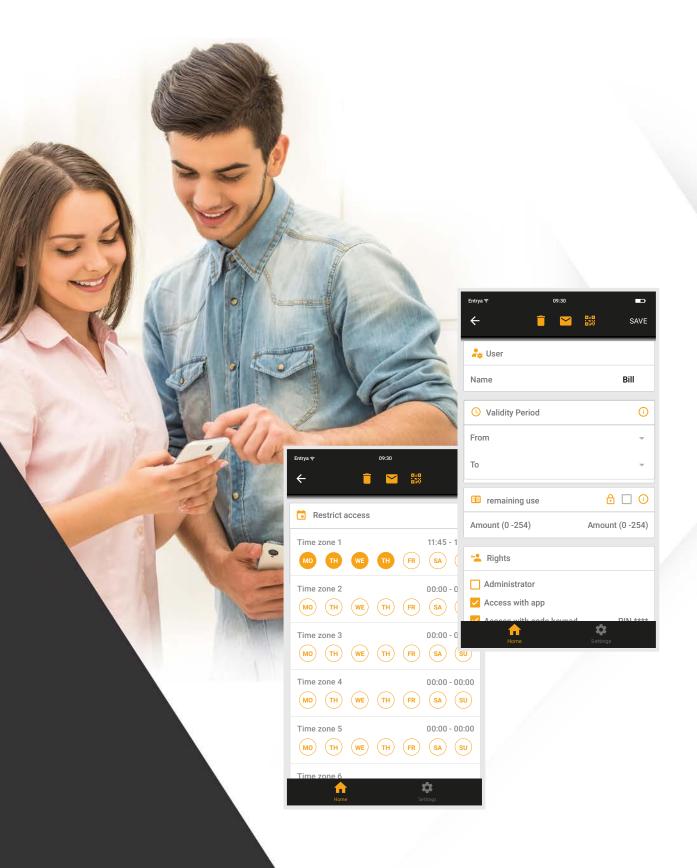

## Add up to 5, 10\* or 100\* users

You can add up to 100 users with the EntraHOME PRO subscription! Each user has access based on the individually assigned rights. That means that as an administrator, you always retain full control of the access granted and the various EntraHOME controllers.

#### **How does it work? Simple!**

Install the EntraHOME app on your smartphone. As an administrator, you can easily add persons you wish to grant access to. EntraHOME creates a unique QR code for each new user. The administrator invites new users via this QR code or e-mail.