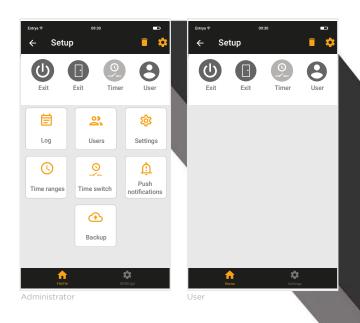

#### **Features**

The EntraHOME profiles 'administrator' and 'user' differ according to their functions. In the administrator environment of the software, the administrator determines the settings for each user individually.

#### Functions for administrator(s)

# Commands for administrator and user(s)