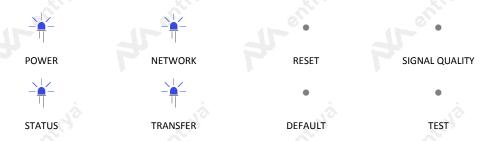

### **DESCRIPTION OF BUTTONS AND LEDS**

| Power          | ON: Normal                                       |     |
|----------------|--------------------------------------------------|-----|
|                | Fast Flashing: System Error                      |     |
| Network        | ON: Phone-network is available                   |     |
| Status         | One-time Flashing: Module is receiving a command |     |
| Transfer       | Slow Flashing: Call is being transfered          | À À |
|                | 3x Fast Flashing: Transfer Error                 |     |
|                | ON: Call is transfered                           |     |
|                | One-time Flashing: Factory Reset                 |     |
|                |                                                  |     |
| Reset          | Push 3 sec for a reboot                          |     |
| Signal Quality | N/A                                              |     |
| Default        | Push 3 sec for a Factory Reset                   |     |
| Test           | N/A                                              |     |