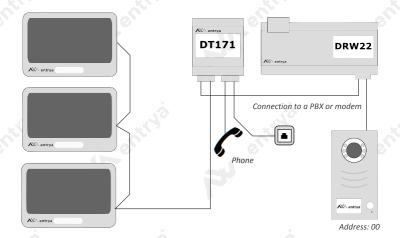

### \*This document is an aide for installing. This is not a full manual, when installing please read the Official Installer Guide!

This module is intended to pass calls from a doorstation to a fixed or mobile phone.

Remark! A phone can only be used on TEL if a PBX, modem or phoneline is connected!