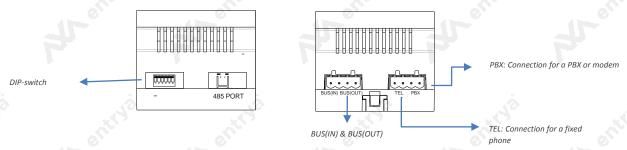

Remark! A phone can only be used on TEL if a PBX, modem or phoneline is connected!

# DIP SWITCHES

|               | المالية |
|---------------|-----------------------------------------------------------------------------------------------------------------|
|               | Connected directly to a phoneline                                                                               |
| 1 2 3 4 5 6   | Connected to a PBX or modem                                                                                     |
| 6 3 6         | Not allowed!                                                                                                    |
| 8 1 2 3 4 5 6 | Volume exterior post is normal, sensibility microphone is high                                                  |
|               | Volume exterior post is high, sensibility microphone is normal                                                  |
| ğ 3 6         | Not allowed!                                                                                                    |
| 1 2 3 4 5 6   | No function!                                                                                                    |
| 1 2 3 4 5 6   | Configuration VILLA                                                                                             |
|               | Configuration APPARTEMENT                                                                                       |